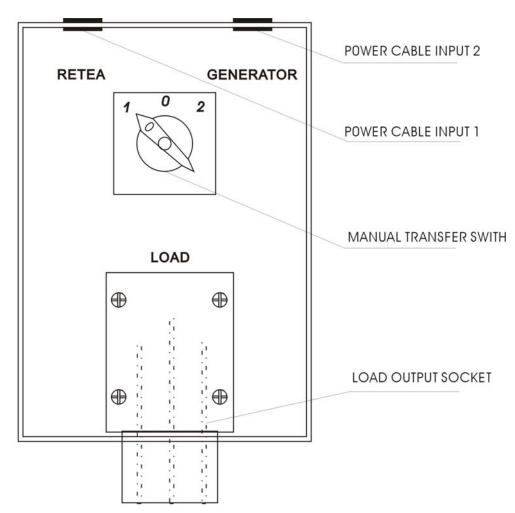

### 1. Characteristic and Application

MXM series dual power manual transfer panel is used to single phase or three phase power dual circuit transfer and switch. When manual switch is in "1" position, I circuit power supply to load, when manual switch is in "0" position, two circuits disconnect and no supply to load; when manual switch is in "2" position, II circuit power supply to load.

### 4. Dimension and Weight

4.1 L\*W\*H: 184\*263\*95mm

4.2 Weight: 1.00 kgs

4.3 Panel sketch: