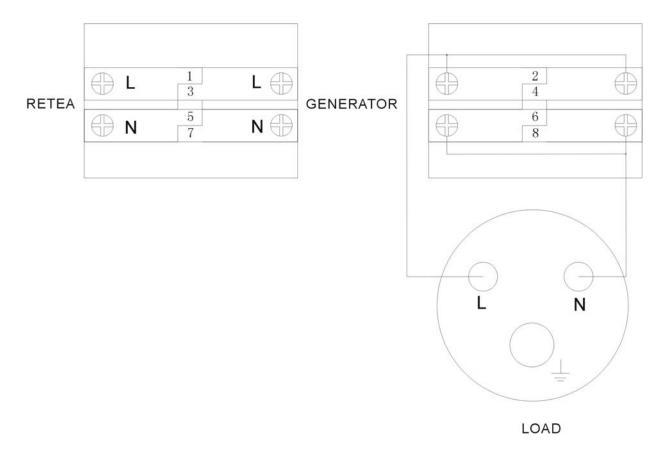

switch is in "1" position, I circuit power supply to load, when manual switch is in "0" position, two circuits disconnect and no supply to load; when manual switch is in "2" position, II circuit power supply to load.

### 2. Working Condition

- 2.1 Height above sea level: ≤1000 meters
- 2.2 Relative humidity: ≤95% (20°C)
- 2.3 Environment temperature: −5°C~+40°C
- 2.4 Avoid explosive and danger medium, avoid electric dust in the medium, avoid to the place where could canker metal or destroy the insulating gas.
- 2.5 Hade angle during 5°C∼+40°C

#### 3. Technical Characteristics

Input voltage: AC 200-240V

Max output current: 32 A/64A many specification for option

### 4. Dimension and Weight

4.1 L\*W\*H: 184\*263\*95mm

4.2 Weight: 1.00 kgs

4.3 Panel sketch:





## 5. Wiring diagram